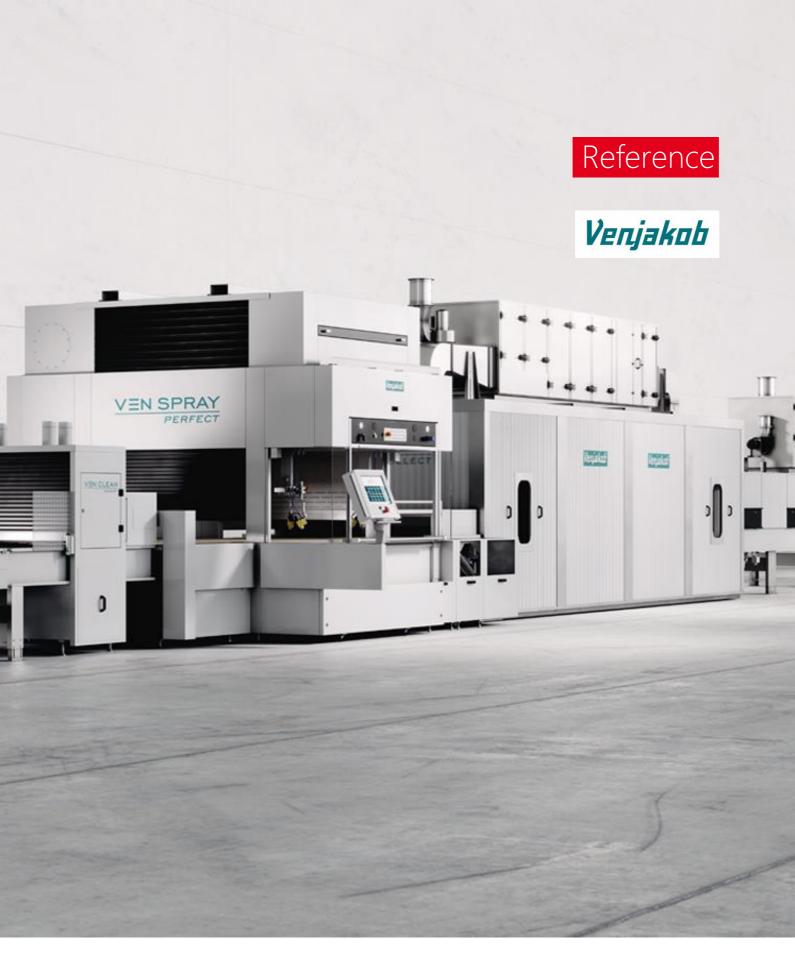

#### Customer

- VENJAKOB Maschinenbau GmbH & Co. KG, www.venjakob.de
- Internationally established system manufacturer of surface treatment plant and automation technology
- Founded in 1963
- 300 employees